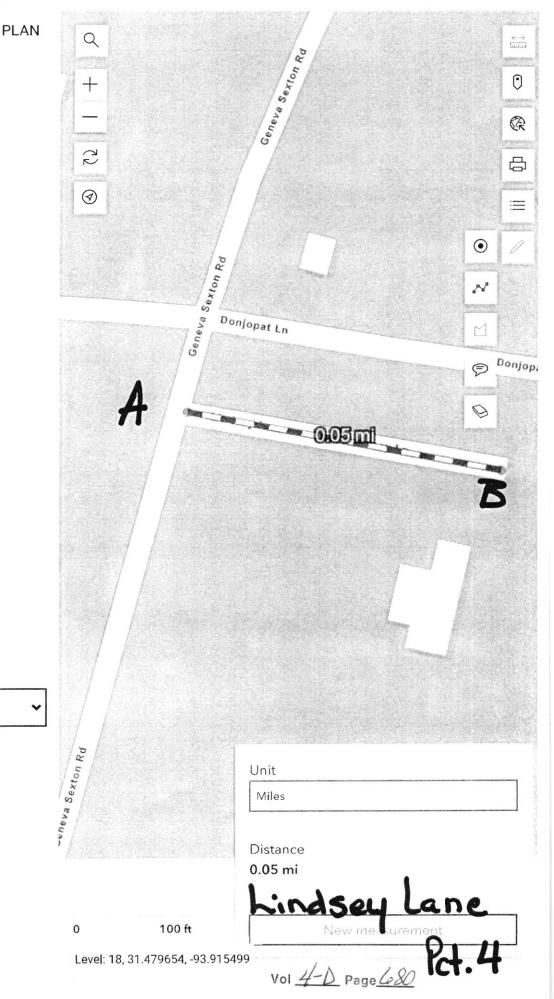

The road, or portion thereof, to be closed, is described as follows:

The road in consideration for closure is known as Sabine County Road **LINDSEY LANE** (3<sup>rd</sup> class, county maintained), located off FM 330 extending a distance of approximately **270 feet or .05** mile and is described more fully as set forth herein:

| Point of Beginning:   | А        | (See Attached Exhibit) |
|-----------------------|----------|------------------------|
| Point of Termination: | В        | (See Attached Exhibit) |
| Distance:             | 270 feet | (See Attached Exhibit) |

Page 1 of 2 Petition for Road Closure

Vol 4-1) Page 679